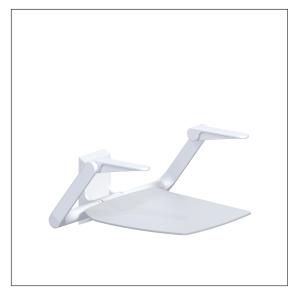

### **Product image**

#### **Product description**

- Ascento as Modular Seating Solution, expandible and combinable
- $\cdot\,$  ergonomic formed seat with rounded outer edges
- $\cdot\,$  armrest can be folded up/down separately from each other
- with adjustable brake
- $\cdot$  locked in place in vertical position
- Fixing set has to be determined according to conditions on site, is to be ordered separately.