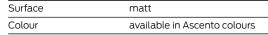

## **Technical specifications**

| Product group | 8700                                                    |  |
|---------------|---------------------------------------------------------|--|
| Product       | Lift-up shower seat, with armrest                       |  |
| System        | vario                                                   |  |
| Length        | 584 mm                                                  |  |
| Height        | 297 mm                                                  |  |
| Width         | 512 mm                                                  |  |
| Material      | Polypropylene, support bracket and wall plate made of   |  |
|               | aluminium, base plate made of stainless steel, material |  |
|               | No. 1.4301 (A2 AISI 304)                                |  |
| Surface       | matt                                                    |  |
| Colour        | available in Ascento colours                            |  |
| Loading       | max. 150 kgs                                            |  |
|               |                                                         |  |