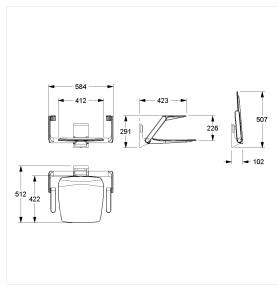

# **Technical drawing**

## **Technical specifications**

| Product group | 8700                                                    |  |
|---------------|---------------------------------------------------------|--|
| Product       | Lift-up shower seat, with armrest                       |  |
| System        | vario                                                   |  |
| Length        | 584 mm                                                  |  |
| Height        | 297 mm                                                  |  |
| Width         | 512 mm                                                  |  |
| Material      | Polypropylene, support bracket and wall plate made of   |  |
|               | aluminium, base plate made of stainless steel, material |  |
|               | No. 1.4301 (A2 AISI 304)                                |  |
| Surface       | matt                                                    |  |
| Colour        | available in Ascento colours                            |  |
| Loading       | max. 150 kgs                                            |  |
|               |                                                         |  |